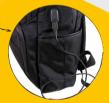

#### **SPARK** BF970113/35

SILICONE PATCH FOR HEADPHONE CABLES

**DURABLE** WATER-REPELLENT MAIN MATERIAL

> INTERNAL MESH **POCKETS**

REINFORCED LAPTOP COMPARTMENT **INSIDE 15.6"** 

> REFLECTORS ON THE SHOULDER STRAPS FOR SAFFTY

> > SPECIAL RFID POCKET

> > > TWO SIDE **POCKETS**

CONTRASTING LINING

**ERGONOMIC BACK AND** SHOULDER STRAPS

**USB PORT FOR CHARGING THE DEVICE** 

46×30×14 cm

19 liters

1.017 kg