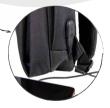

> > SPECIAL RFID POCKET

> > > TWO SIDE **POCKETS**

CONTRASTING LINING

**ERGONOMIC BACK AND** SHOULDER STRAPS

**USB PORT FOR CHARGING THE DEVICE** 

46×30×14 cm

19 liters

1.017 kg

> > SPECIAL **RFID POCKET**

TWO VERTICAL **ZIPPERED POCKETS** 

BRIGHT CONTRASTING LINING

**ERGONOMIC BACK AND** SHOULDER STRAPS

USB PORT FOR CHARGING THE DEVICE

42×30×12 cm

15 liters

1.175 kg

> > SPECIAL **RFID POCKET**

INTELLIGENT "ANTI-THEFT" POCKET

COMFORTABLE **POCKET** INSIDE ORGANIZER

**ERGONOMIC BACK AND** SHOULDER STRAPS

**USB PORT FOR CHARGING THE DEVICE** 

47×28×11 cm

0.91 KG kg

> > SPECIAL REID POCKET

USB PORT FOR **CHARGING DEVICES** 

**COMFORTABLE POCKET** INSIDE ORGANIZER

**ERGONOMIC BACK AND** SHOULDER STRAPS

**POCKET WITH** A SPECIAL RUBBERIZED LINING FOR A WET **UMBRELLA** 