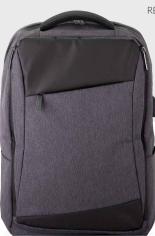

# **BEAM** BF970120/30

SILICONE PATCH FOR HEADPHONE CABLES

WATER-REPELLENT MAIN MATERIAL

ADJUSTABLE WITH PLASTIC FASTENERS

REINFORCED LAPTOP COMPART-MENT INSIDE 15.6"

> COMFORTABLE **ORGANIZER POCKET**

> > **DURABLE** MATERIAL

**PROTECTIVE VELCRO STRAP** 

**ERGONOMIC** SHOULDER STRAPS

**USB PORT FOR CHARGING DEVICES** 

44×30×10 cm

13 litrers