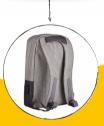

#### **SPARK** BF970113/35

SILICONE PATCH FOR HEADPHONE CABLES

**DURABLE** WATER-REPELLENT MAIN MATERIAL

> INTERNAL MESH **POCKETS**

REINFORCED LAPTOP COMPARTMENT **INSIDE 15.6"** 

> REFLECTORS ON THE SHOULDER STRAPS FOR SAFFTY

> > SPECIAL RFID POCKET

> > > TWO SIDE **POCKETS**

CONTRASTING LINING

**ERGONOMIC BACK AND** SHOULDER STRAPS

**USB PORT FOR CHARGING THE DEVICE** 

46×30×14 cm

19 liters

1.017 kg