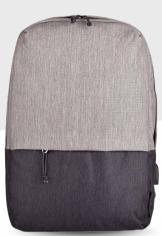

## **LEIF** BF978071/30

SILICONE PATCH FOR HEADPHONE CABLES

WATER-REPELLENT MAIN MATERIAL

ZIPPERED TRAVEL CARD POCKET ON SHOULDER STRAP

REINFORCED LAPTOP COMPARTMENT INSIDE 15"

> A COMBINATION OF 2 TEXTURES **MATERIALS**

> > SPECIAL REID POCKET

USB PORT FOR **CHARGING DEVICES** 

**COMFORTABLE POCKET** INSIDE ORGANIZER

**ERGONOMIC BACK AND** SHOULDER STRAPS

**POCKET WITH** A SPECIAL RUBBERIZED LINING FOR A WET **UMBRELLA** 

46×32×14 cm

20 liters

0.95 KG kg