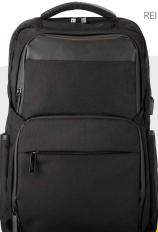

## LINK BF971701/29

A RIGID FRAME STRENGTH AND ADDITIONAL PROTECTION

WATER-REPELLENT MAIN MATERIAL

**OUTSIDE ZIPPERED** POCKET

REINFORCED LAPTOP COMPARTMENT **INSIDE 15.6"** 

> INSIDE ORGANIZER + **EXTRA POCKET**

> > SPECIAL **RFID POCKET**

TWO VERTICAL **ZIPPERED POCKETS** 

BRIGHT CONTRASTING LINING

**ERGONOMIC BACK AND** SHOULDER STRAPS

USB PORT FOR CHARGING THE DEVICE

42×30×12 cm

15 liters

1.175 kg