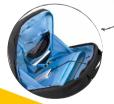

> > SPECIAL RFID POCKET

> > > TWO SIDE **POCKETS**

CONTRASTING LINING

**ERGONOMIC BACK AND** SHOULDER STRAPS

**USB PORT FOR CHARGING THE DEVICE** 

46×30×14 cm

19 liters

1.017 kg

> > SPECIAL **RFID POCKET**

TWO VERTICAL **ZIPPERED POCKETS** 

BRIGHT CONTRASTING LINING

**ERGONOMIC BACK AND** SHOULDER STRAPS

USB PORT FOR CHARGING THE DEVICE

42×30×12 cm

15 liters

1.175 kg

> > SPECIAL **RFID POCKET**

INTELLIGENT "ANTI-THEFT" POCKET

COMFORTABLE **POCKET** INSIDE ORGANIZER

**ERGONOMIC BACK AND** SHOULDER STRAPS

**USB PORT FOR CHARGING THE DEVICE** 

47×28×11 cm

0.91 KG kg

> > SPECIAL REID POCKET

USB PORT FOR **CHARGING DEVICES** 

**COMFORTABLE POCKET** INSIDE ORGANIZER

**ERGONOMIC BACK AND** SHOULDER STRAPS

**POCKET WITH** A SPECIAL RUBBERIZED LINING FOR A WET **UMBRELLA** 