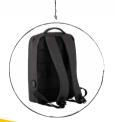

#### **SPARK** BF970113/35

SILICONE PATCH FOR HEADPHONE CABLES

**DURABLE** WATER-REPELLENT MAIN MATERIAL

> INTERNAL MESH **POCKETS**

REINFORCED LAPTOP COMPARTMENT **INSIDE 15.6"** 

> REFLECTORS ON THE SHOULDER STRAPS FOR SAFFTY

> > SPECIAL RFID POCKET

> > > TWO SIDE **POCKETS**

CONTRASTING LINING

**ERGONOMIC BACK AND** SHOULDER STRAPS

**USB PORT FOR CHARGING THE DEVICE** 

46×30×14 cm

19 liters

1.017 kg