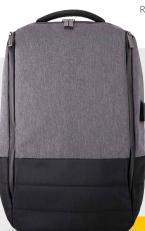

#### **SPARK** BF970113/35

SILICONE PATCH FOR HEADPHONE CABLES

**DURABLE** WATER-REPELLENT MAIN MATERIAL

> INTERNAL MESH **POCKETS**

REINFORCED LAPTOP COMPARTMENT **INSIDE 15.6"** 

> REFLECTORS ON THE SHOULDER STRAPS FOR SAFFTY

> > SPECIAL RFID POCKET

> > > TWO SIDE **POCKETS**

CONTRASTING LINING

**ERGONOMIC BACK AND** SHOULDER STRAPS

**USB PORT FOR CHARGING THE DEVICE** 

46×30×14 cm

19 liters

1.017 kg