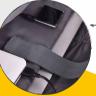

#### **SPARK** BF970113/35

SILICONE PATCH FOR HEADPHONE CABLES

**DURABLE** WATER-REPELLENT MAIN MATERIAL

> INTERNAL MESH **POCKETS**

REINFORCED LAPTOP COMPARTMENT **INSIDE 15.6"** 

> REFLECTORS ON THE SHOULDER STRAPS FOR SAFFTY

> > SPECIAL RFID POCKET

> > > TWO SIDE **POCKETS**

CONTRASTING LINING

**ERGONOMIC BACK AND** SHOULDER STRAPS

**USB PORT FOR CHARGING THE DEVICE** 

46×30×14 cm

19 liters

1.017 kg