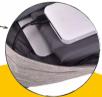

#### **SPARK** BF970113/35

SILICONE PATCH FOR HEADPHONE CABLES

**DURABLE** WATER-REPELLENT MAIN MATERIAL

> INTERNAL MESH **POCKETS**

REINFORCED LAPTOP COMPARTMENT **INSIDE 15.6"** 

> REFLECTORS ON THE SHOULDER STRAPS FOR SAFFTY

> > SPECIAL RFID POCKET

> > > TWO SIDE **POCKETS**

CONTRASTING LINING

**ERGONOMIC BACK AND** SHOULDER STRAPS

**USB PORT FOR CHARGING THE DEVICE** 

46×30×14 cm

19 liters

1.017 kg