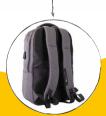

#### **SPARK** BF970113/35

SILICONE PATCH FOR HEADPHONE CABLES

**DURABLE** WATER-REPELLENT MAIN MATERIAL

> INTERNAL MESH **POCKETS**

REINFORCED LAPTOP COMPARTMENT **INSIDE 15.6"** 

> REFLECTORS ON THE SHOULDER STRAPS FOR SAFFTY

> > SPECIAL RFID POCKET

> > > TWO SIDE **POCKETS**

CONTRASTING LINING

**ERGONOMIC BACK AND** SHOULDER STRAPS

**USB PORT FOR CHARGING THE DEVICE** 

46×30×14 cm

19 liters

1.017 kg