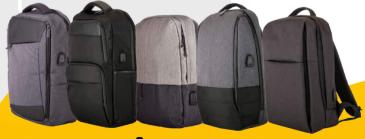

#### **SPARK** BF970113/35

SILICONE PATCH FOR HEADPHONE CABLES

**DURABLE** WATER-REPELLENT MAIN MATERIAL

> INTERNAL MESH **POCKETS**

REINFORCED LAPTOP COMPARTMENT **INSIDE 15.6"** 

> REFLECTORS ON THE SHOULDER STRAPS FOR SAFFTY

# **BEAM** BF970120/30

SILICONE PATCH FOR HEADPHONE CABLES

WATER-REPELLENT MAIN MATERIAL

ADJUSTABLE WITH PLASTIC FASTENERS

REINFORCED LAPTOP COMPART-MENT INSIDE 15.6"

> COMFORTABLE **ORGANIZER POCKET**

> > **DURABLE** MATERIAL

## LINK BF971701/29

A RIGID FRAME STRENGTH AND ADDITIONAL PROTECTION

WATER-REPELLENT MAIN MATERIAL

**OUTSIDE ZIPPERED** POCKET

REINFORCED LAPTOP COMPARTMENT **INSIDE 15.6"** 

> INSIDE ORGANIZER + **EXTRA POCKET**

#### **GRAN** BF977989/30

SILICONE PATCH FOR HEADPHONE CABLES

DURABLE WATER-REPELLENT MAIN MATERIAL

ZIPPERED TRAVEL CARD POCKET ON SHOULDER STRAP

REINFORCED I APTOP COMPARTMENT INSIDE 15"

> A COMBINATION OF 2 TEXTURES **MATERIALS**

## **LEIF** BF978071/30

SILICONE PATCH FOR HEADPHONE CABLES

WATER-REPELLENT MAIN MATERIAL

ZIPPERED TRAVEL CARD POCKET ON SHOULDER STRAP

REINFORCED LAPTOP COMPARTMENT INSIDE 15"

> A COMBINATION OF 2 TEXTURES **MATERIALS**