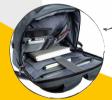

## LINK BF971701/29

A RIGID FRAME STRENGTH AND ADDITIONAL PROTECTION

WATER-REPELLENT MAIN MATERIAL

**OUTSIDE ZIPPERED** POCKET

REINFORCED LAPTOP COMPARTMENT **INSIDE 15.6"** 

> INSIDE ORGANIZER + **EXTRA POCKET**

> > SPECIAL **RFID POCKET**

TWO VERTICAL **ZIPPERED POCKETS** 

BRIGHT CONTRASTING LINING

**ERGONOMIC BACK AND** SHOULDER STRAPS

USB PORT FOR CHARGING THE DEVICE

42×30×12 cm

15 liters

1.175 kg