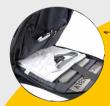

#### **SPARK** BF970113/35

SILICONE PATCH FOR HEADPHONE CABLES

**DURABLE** WATER-REPELLENT MAIN MATERIAL

> INTERNAL MESH **POCKETS**

REINFORCED LAPTOP COMPARTMENT **INSIDE 15.6"** 

> REFLECTORS ON THE SHOULDER STRAPS FOR SAFFTY

> > SPECIAL RFID POCKET

> > > TWO SIDE **POCKETS**

CONTRASTING LINING

**ERGONOMIC BACK AND** SHOULDER STRAPS

**USB PORT FOR CHARGING THE DEVICE** 

46×30×14 cm

19 liters

1.017 kg