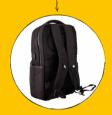

#### **SPARK** BF970113/35

SILICONE PATCH FOR HEADPHONE CABLES

**DURABLE** WATER-REPELLENT MAIN MATERIAL

> INTERNAL MESH **POCKETS**

REINFORCED LAPTOP COMPARTMENT **INSIDE 15.6"** 

> REFLECTORS ON THE SHOULDER STRAPS FOR SAFFTY

> > SPECIAL RFID POCKET

> > > TWO SIDE **POCKETS**

CONTRASTING LINING

**ERGONOMIC BACK AND** SHOULDER STRAPS

**USB PORT FOR CHARGING THE DEVICE** 

46×30×14 cm

19 liters

1.017 kg