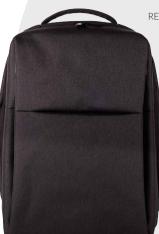

#### **SPARK** BF970113/35

SILICONE PATCH FOR HEADPHONE CABLES

**DURABLE** WATER-REPELLENT MAIN MATERIAL

> INTERNAL MESH **POCKETS**

REINFORCED LAPTOP COMPARTMENT **INSIDE 15.6"** 

> REFLECTORS ON THE SHOULDER STRAPS FOR SAFFTY

> > SPECIAL RFID POCKET

> > > TWO SIDE **POCKETS**

CONTRASTING LINING

**ERGONOMIC BACK AND** SHOULDER STRAPS

**USB PORT FOR CHARGING THE DEVICE** 

46×30×14 cm

19 liters

1.017 kg