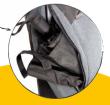

#### **SPARK** BF970113/35

SILICONE PATCH FOR HEADPHONE CABLES

**DURABLE** WATER-REPELLENT MAIN MATERIAL

> INTERNAL MESH **POCKETS**

REINFORCED LAPTOP COMPARTMENT **INSIDE 15.6"** 

> REFLECTORS ON THE SHOULDER STRAPS FOR SAFFTY

> > SPECIAL RFID POCKET

> > > TWO SIDE **POCKETS**

CONTRASTING LINING

**ERGONOMIC BACK AND** SHOULDER STRAPS

**USB PORT FOR CHARGING THE DEVICE** 

46×30×14 cm

19 liters

1.017 kg